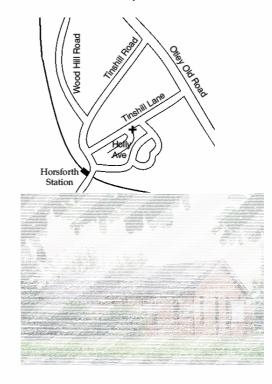

#### How to find us

View a map from either streetmap.co.uk or multimap.com in a new window.

Tinshill Free

Church

is an independent, evangelical, Christian church and was founded in 1968

on

its

existing half-acre site at the corner of Tinshill Lane and Holly Avenue. We

are

about

6 miles from Leeds city centre on the North West outskirts. At first services

were held in a hut, but in 1983 the present brick building was erected

and is now used to meet the spiritual needs of all age groups.